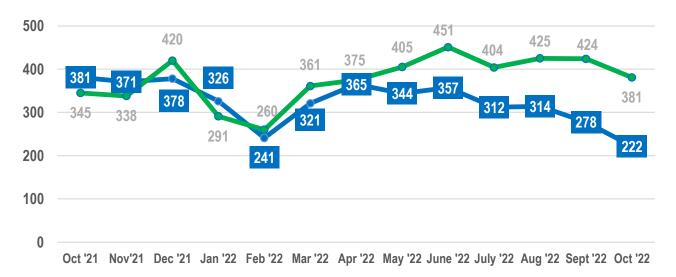

### **MAUI** Residential

October 2022 vs October 2021 | Solds Month to Month

Oct '21 Nov'21 Dec '21 Jan '22 Feb '22 Mar '22 Apr '22 May '22 June '22 July '22 Aug '22 Sept '22 Oct '22

### **MAUI Condos**

October 2022 vs October 2021 | Solds Month to Month

Oct '21 Nov '21 Dec '21 Jan '22 Feb '22 Mar '22 Apr '22 May '22 June '22 July '22 Aug '22 Sept '22 Oct '22

0

YTD 2022 vs YTD 2021 Number of Sales