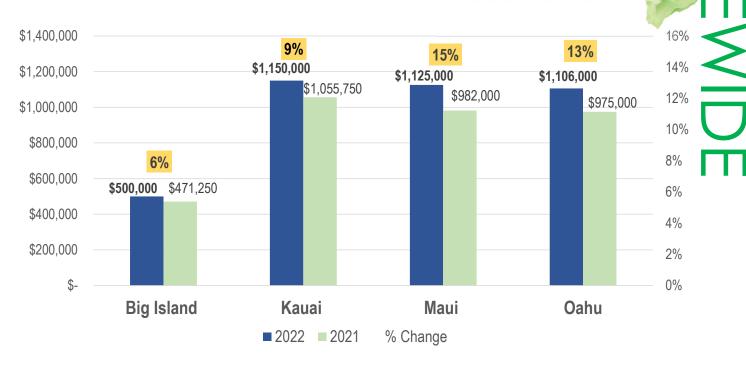

### **STATEWIDE** Residential

October YTD 2022 vs October YTD 2021 - Median Sales Price

### STATEWIDE OVERALL

Residential & Condominiums | Median Sales Price October YTD 2022 vs October YTD 2021

# October 2022 OVERVIEW YTD 2022 VS YTD 2021

|            | RESIDENTIAL |            |      |
|------------|-------------|------------|------|
|            | 2022        | 2021       | %    |
| # of Sales | 890         | 1,153      | -23% |
| Median SP  | \$1,125,000 | \$ 982,000 | 15%  |

Source: https://worldpopulationreview.com/us-counties/hi/maui-county-population

|            | RESIDENTIAL |            |      |
|------------|-------------|------------|------|
| Year       | 2022        | 2021       | %    |
| # of Sales | 3,080       | 3,777      | -18% |
| Median SP  | \$1,106,000 | \$ 975,000 | 13%  |

|            | RESIDENTIAL |            |      |
|------------|-------------|------------|------|
| Year       | 2022        | 2021       | %    |
| # of Sales | 2,283       | 2,692      | -15% |
| Median SP  | \$ 500,000  | \$ 471,250 | 6%   |

Source: https://worldpopulationreview.com/us-counties/hi/hawaii-county-population

|            | RESIDENTIAL |             |      |
|------------|-------------|-------------|------|
| Year 2022  |             | 2021        | %    |
| # of Sales | 427         | 628         | -32% |
| Median SP  | \$1,150,000 | \$1,055,750 | 9%   |