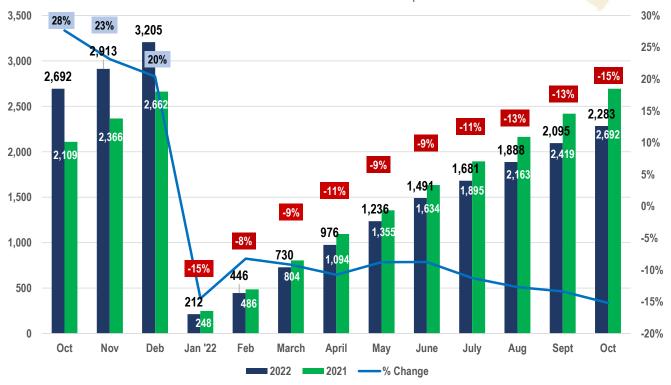

### **OAHU** Residential

October YTD 2022 vs October YTD 2021 | Number of Sales

### **OAHU** Condos

October YTD 2022 vs October YTD 2021 | Number of Sales