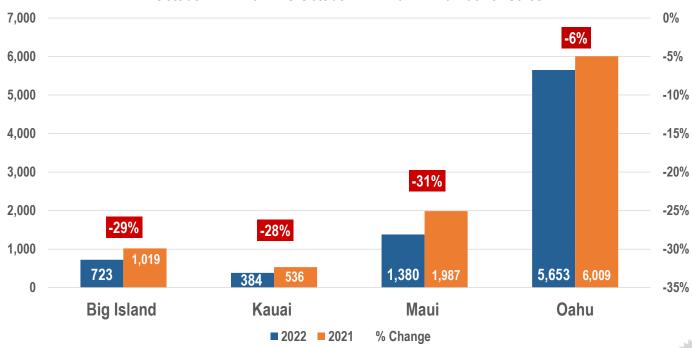

### **STATEWIDE** Condos

October YTD 2022 vs October YTD 2021 - Number of Sales

### STATEWIDE OVERALL

Residential & Condominiums | Number of Sales
October YTD 2022 vs October YTD 2021

| CONDOMINIUM |            |      |  |
|-------------|------------|------|--|
| 2022        | 2021       | %    |  |
| 1,380       | 1,987      | -31% |  |
| \$ 771,250  | \$ 650,000 | 19%  |  |

\*\*\*2020 Population 168,815

| CONDOMINIUM |            |     |  |
|-------------|------------|-----|--|
| 2022        | 2021       | %   |  |
| 5,653       | 6,009      | -6% |  |
| \$ 510,000  | \$ 470,000 | 9%  |  |

Source: https://worldpopulationreview.com/us-counties/hi/honolulu-county-population

| CONDOMINIUM |               |     |  |  |
|-------------|---------------|-----|--|--|
| 2022 2021 % |               |     |  |  |
| 723         | 723 1,019 -29 |     |  |  |
| \$ 575,000  | \$ 480,000    | 20% |  |  |

|     | OONDOMINION |            |      |  |
|-----|-------------|------------|------|--|
|     | 2022        | 2021       | %    |  |
| 384 |             | 536        | -28% |  |
|     | \$ 712.500  | \$ 610.000 | 17%  |  |