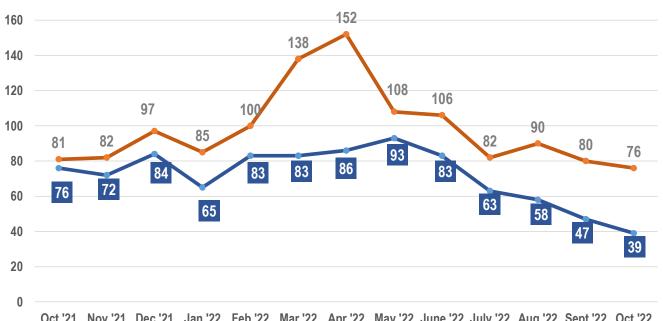

### **KAUAI** Residential

October 2022 vs October 2021 | Solds Month to Month

### **KAUAI** Condos

October 2022 vs October 2021 | Solds Month to Month

Oct '21 Nov '21 Dec '21 Jan '22 Feb '22 Mar '22 Apr '22 May '22 June '22 July '22 Aug '22 Sept '22 Oct '22