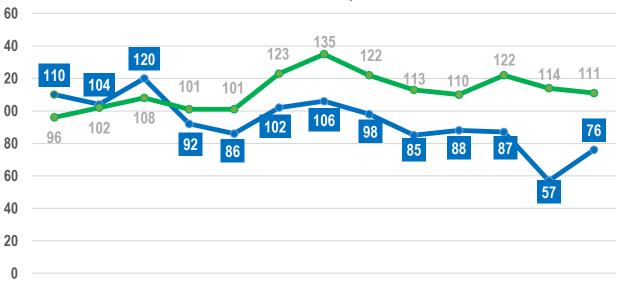

### **MAUI** Residential

October 2022 vs October 2021 | Solds Month to Month

Oct '21 Nov'21 Dec '21 Jan '22 Feb '22 Mar '22 Apr '22 May '22 June '22 July '22 Aug '22 Sept '22 Oct '22

### **MAUI Condos**

October 2022 vs October 2021 | Solds Month to Month

Oct '21 Nov '21 Dec '21 Jan '22 Feb '22 Mar '22 Apr '22 May '22 June '22 July '22 Aug '22 Sept '22 Oct '22

0

YTD 2022 vs YTD 2021 Number of Sales