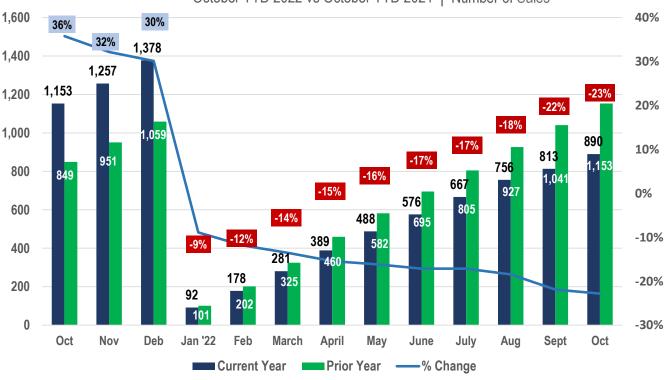

### **MAUI** Residential

October 2022 vs October 2021 | Solds Month to Month

Oct '21 Nov'21 Dec '21 Jan '22 Feb '22 Mar '22 Apr '22 May '22 June '22 July '22 Aug '22 Sept '22 Oct '22