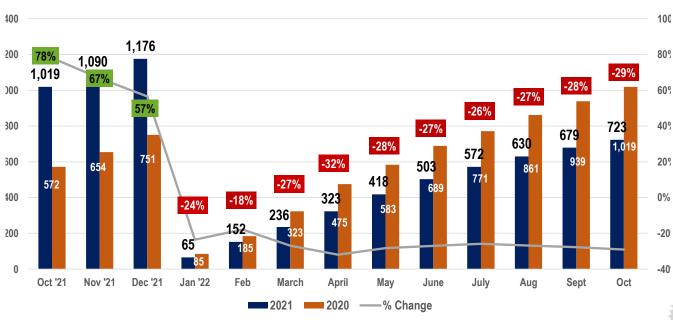

|            | RESIDENTIAL |            |      |
|------------|-------------|------------|------|
| Year       | 2022        | 2021       | %    |
| # of Sales | 2,283       | 2,692      | -15% |
| Median SP  | \$ 500,000  | \$ 471,250 | 6%   |

| CONDOMINIUM |               |     |  |  |
|-------------|---------------|-----|--|--|
| 2022 2021 % |               |     |  |  |
| 723         | 723 1,019 -29 |     |  |  |
| \$ 575,000  | \$ 480,000    | 20% |  |  |