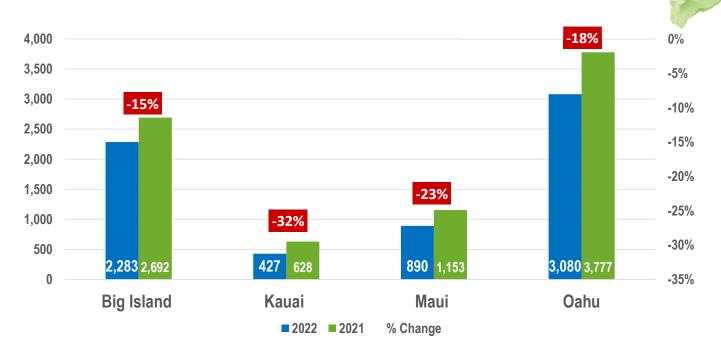

# October 2022

YTD 2022 vs YTD 2021 Number of Sales

AIEWID

October YTD 2022 vs October YTD 2021 - Number of Sales

### STATEWIDE OVERALL

Residential & Condominiums | Number of Sales
October YTD 2022 vs October YTD 2021

# October 2022 OVERVIEW YTD 2022 VS YTD 2021

|            | RESIDENTIAL |            |      |
|------------|-------------|------------|------|
|            | 2022        | 2021       | %    |
| # of Sales | 890         | 1,153      | -23% |
| Median SP  | \$1,125,000 | \$ 982,000 | 15%  |

Source: https://worldpopulationreview.com/us-counties/hi/maui-county-population

|            | RESIDENTIAL |            |      |
|------------|-------------|------------|------|
| Year       | 2022        | 2021       | %    |
| # of Sales | 3,080       | 3,777      | -18% |
| Median SP  | \$1,106,000 | \$ 975,000 | 13%  |

|            | RESIDENTIAL |            |      |
|------------|-------------|------------|------|
| Year       | 2022        | 2021       | %    |
| # of Sales | 2,283       | 2,692      | -15% |
| Median SP  | \$ 500,000  | \$ 471,250 | 6%   |

Source: https://worldpopulationreview.com/us-counties/hi/hawaii-county-population

|            | RESIDENTIAL |             |      |
|------------|-------------|-------------|------|
| Year 2022  |             | 2021        | %    |
| # of Sales | 427         | 628         | -32% |
| Median SP  | \$1,150,000 | \$1,055,750 | 9%   |