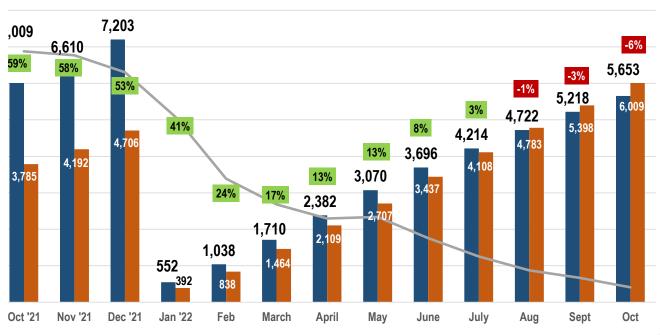

Source: https://worldpopulationreview.com/us-counties/hi/maui-county-population

|            | RESIDENTIAL |            |      |
|------------|-------------|------------|------|
| Year       | 2022        | 2021       | %    |
| # of Sales | 3,080       | 3,777      | -18% |
| Median SP  | \$1,106,000 | \$ 975,000 | 13%  |

| CONDOMINIUM |            |     |  |
|-------------|------------|-----|--|
| 2022        | 2021       | %   |  |
| 5,653       | 6,009      | -6% |  |
| \$ 510,000  | \$ 470,000 | 9%  |  |

Source: https://worldpopulationreview.com/us-counties/hi/honolulu-county-population