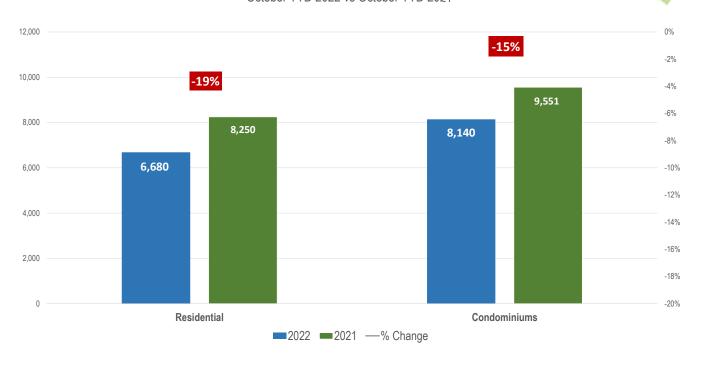

### **MAUI** Residential

October YTD 2022 vs October YTD 2021 | Number of Sales

### **MAUI Condos**

October YTD 2022 vs October YTD 2021 | Number of Sales

COUNTY

Month to Month 2022 vs 2021 Number of Sales