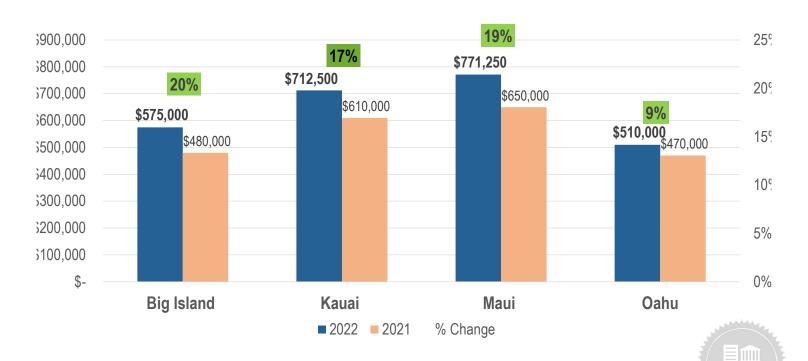

### **STATEWIDE** Condos

October YTD 2022 vs October YTD 2021 - Median Sales Price

### STATEWIDE OVERALL

Residential & Condominiums | Median Sales Price October YTD 2022 vs October YTD 2021

| CONDOMINIUM |            |      |  |
|-------------|------------|------|--|
| 2022        | 2021       | %    |  |
| 1,380       | 1,987      | -31% |  |
| \$ 771,250  | \$ 650,000 | 19%  |  |

\*\*\*2020 Population 168,815

| CONDOMINIUM |            |     |  |
|-------------|------------|-----|--|
| 2022        | 2021       | %   |  |
| 5,653       | 6,009      | -6% |  |
| \$ 510,000  | \$ 470,000 | 9%  |  |

Source: https://worldpopulationreview.com/us-counties/hi/honolulu-county-population

| CONDOMINIUM |               |     |  |  |
|-------------|---------------|-----|--|--|
| 2022 2021 % |               |     |  |  |
| 723         | 723 1,019 -29 |     |  |  |
| \$ 575,000  | \$ 480,000    | 20% |  |  |

|     | OONDOMINION |            |      |  |
|-----|-------------|------------|------|--|
|     | 2022        | 2021       | %    |  |
| 384 |             | 536        | -28% |  |
|     | \$ 712.500  | \$ 610.000 | 17%  |  |