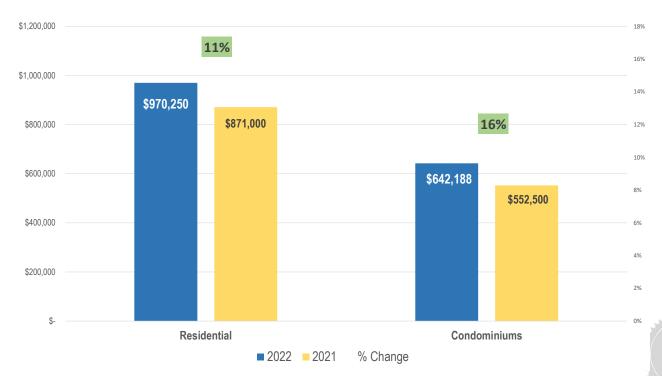

### **STATEWIDE** Residential

October YTD 2022 vs October YTD 2021 - Median Sales Price

### **STATEWIDE** Condos

October YTD 2022 vs October YTD 2021 - Median Sales Price