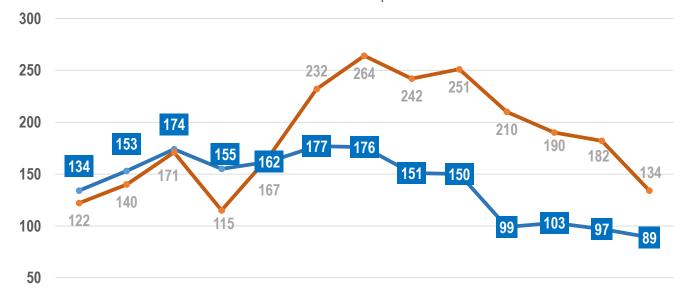

### **OAHU** Residential

October 2022 vs October 2021 | Solds Month to Month

2022 -2021

### **OAHU Condos**

October 2022 vs October 2021 | Solds Month to Month

<sup>\*\*\*</sup>Resource: https://www.hawaiirealtors.com/resources/housing-trends/ & Hawaii Information Service

YTD 2022 vs YTD 2021 Number of Sales