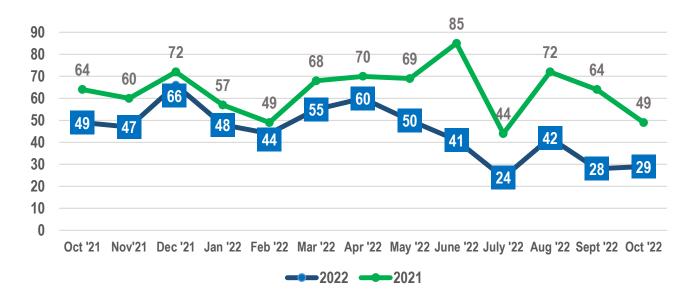

### **MAUI** Residential

October 2022 vs October 2021 | Solds Month to Month

Oct '21 Nov'21 Dec '21 Jan '22 Feb '22 Mar '22 Apr '22 May '22 June '22 July '22 Aug '22 Sept '22 Oct '22

### **MAUI Condos**

October 2022 vs October 2021 | Solds Month to Month

Oct '21 Nov '21 Dec '21 Jan '22 Feb '22 Mar '22 Apr '22 May '22 June '22 July '22 Aug '22 Sept '22 Oct '22

0

YTD 2022 vs YTD 2021 Number of Sales