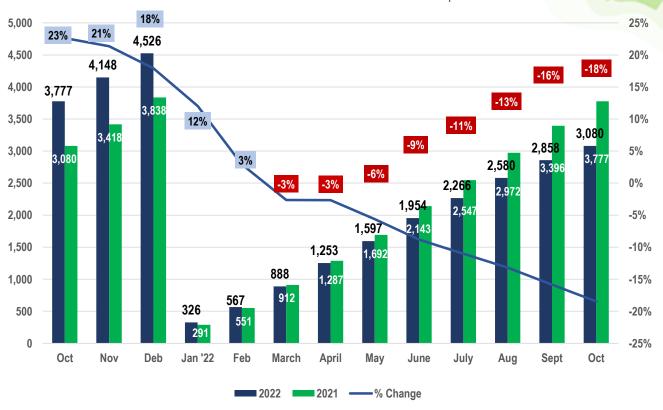

Source: https://worldpopulationreview.com/us-counties/hi/maui-county-population

|            | RESIDENTIAL |            |      |
|------------|-------------|------------|------|
| Year       | 2022        | 2021       | %    |
| # of Sales | 3,080       | 3,777      | -18% |
| Median SP  | \$1,106,000 | \$ 975,000 | 13%  |

| CONDOMINIUM |            |     |  |
|-------------|------------|-----|--|
| 2022        | 2021       | %   |  |
| 5,653       | 6,009      | -6% |  |
| \$ 510,000  | \$ 470,000 | 9%  |  |

Source: https://worldpopulationreview.com/us-counties/hi/honolulu-county-population