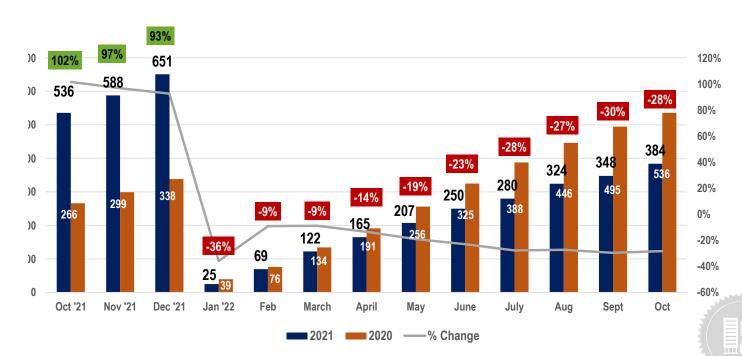

Source: https://worldpopulationreview.com/us-counties/hi/hawaii-county-population

|            | RESIDENTIAL |             |      |
|------------|-------------|-------------|------|
| Year 2022  |             | 2021        | %    |
| # of Sales | 427         | 628         | -32% |
| Median SP  | \$1,150,000 | \$1,055,750 | 9%   |

|     | OONDOMINION |            |      |  |
|-----|-------------|------------|------|--|
|     | 2022        | 2021       | %    |  |
| 384 |             | 536        | -28% |  |
|     | \$ 712.500  | \$ 610.000 | 17%  |  |

CONDOMINIUM

\*\*\*2020 Population 72,133

Source: https://worldpopulationreview.com/us-counties/hi/kauai-county-population

<sup>\*\*\*2020</sup> Population 967,382

<sup>\*\*\*2020</sup> Population 203,943

YTD 2022 vs YTD 2021 Number of Sales