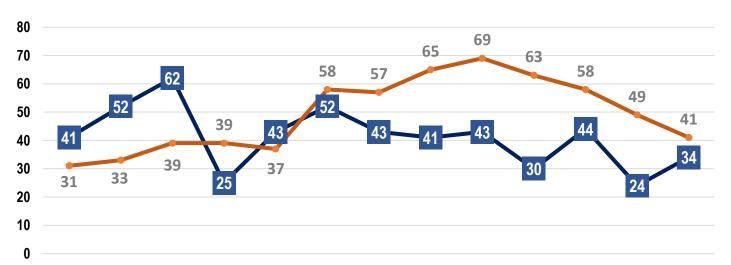

### **OAHU** Residential

October 2022 vs October 2021 | Solds Month to Month

2022 -2021

### **OAHU Condos**

October 2022 vs October 2021 | Solds Month to Month

<sup>\*\*\*</sup>Resource: https://www.hawaiirealtors.com/resources/housing-trends/ & Hawaii Information Service

YTD 2022 vs YTD 2021 Number of Sales