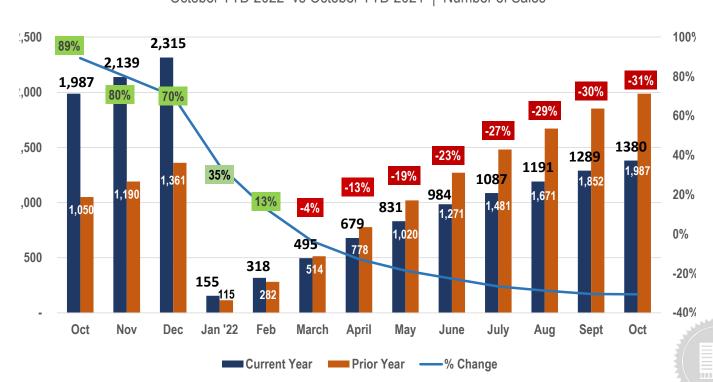

### **MAUI Condos**

October 2022 vs October 2021 | Solds Month to Month

Oct '21 Nov '21 Dec '21 Jan '22 Feb '22 Mar '22 Apr '22 May '22 June '22 July '22 Aug '22 Sept '22 Oct '22

0

YTD 2022 vs YTD 2021 Number of Sales