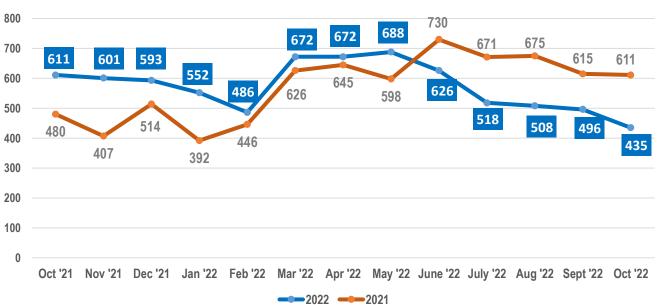

### **OAHU** Residential

October 2022 vs October 2021 | Solds Month to Month

2022 -2021

### **OAHU Condos**

October 2022 vs October 2021 | Solds Month to Month

<sup>\*\*\*</sup>Resource: https://www.hawaiirealtors.com/resources/housing-trends/ & Hawaii Information Service

YTD 2022 vs YTD 2021 Number of Sales