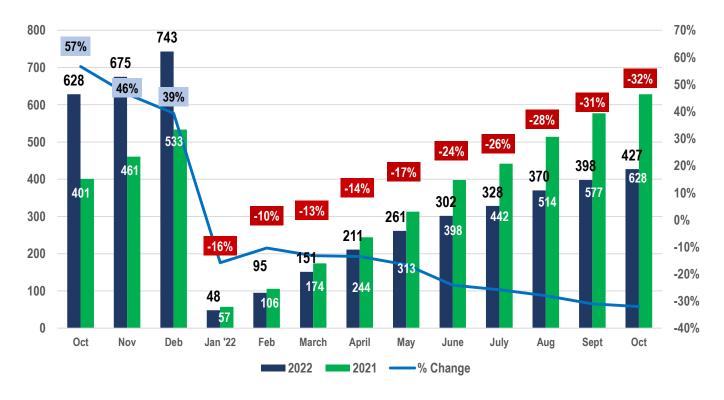

Source: https://worldpopulationreview.com/us-counties/hi/hawaii-county-population

|            | RESIDENTIAL |             |      |
|------------|-------------|-------------|------|
| Year 2022  |             | 2021        | %    |
| # of Sales | 427         | 628         | -32% |
| Median SP  | \$1,150,000 | \$1,055,750 | 9%   |

|     | OONDOMINION |            |      |  |
|-----|-------------|------------|------|--|
|     | 2022        | 2021       | %    |  |
| 384 |             | 536        | -28% |  |
|     | \$ 712.500  | \$ 610.000 | 17%  |  |

CONDOMINIUM

\*\*\*2020 Population 72,133

Source: https://worldpopulationreview.com/us-counties/hi/kauai-county-population

<sup>\*\*\*2020</sup> Population 967,382

<sup>\*\*\*2020</sup> Population 203,943

YTD 2022 vs YTD 2021 Number of Sales