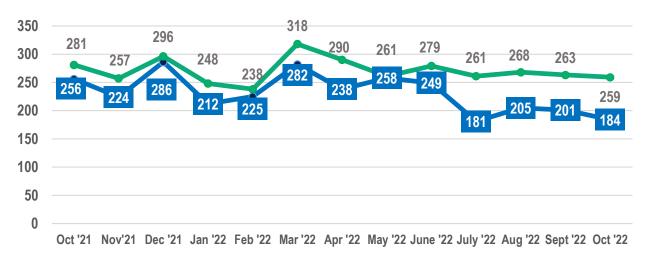

### **MAUI** Residential

October 2022 vs October 2021 | Solds Month to Month

Oct '21 Nov'21 Dec '21 Jan '22 Feb '22 Mar '22 Apr '22 May '22 June '22 July '22 Aug '22 Sept '22 Oct '22

### **MAUI Condos**

October 2022 vs October 2021 | Solds Month to Month

Oct '21 Nov '21 Dec '21 Jan '22 Feb '22 Mar '22 Apr '22 May '22 June '22 July '22 Aug '22 Sept '22 Oct '22

0

YTD 2022 vs YTD 2021 Number of Sales